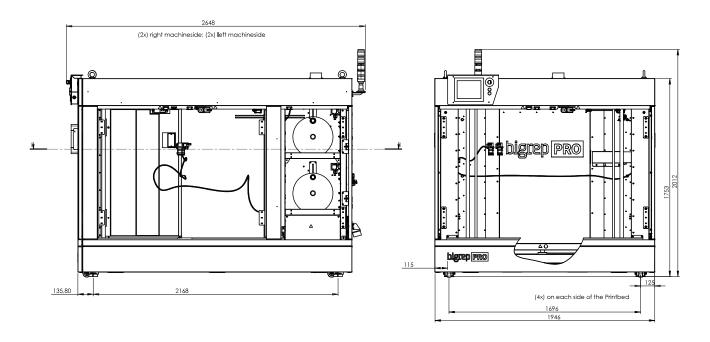

Engineering Grade                           | ASA, PA6/66                                                               |
|                                                         | Fiber Reinforced                            | HI-TEMP CF                                                                |
|                                                         | Support                                     | Water Soluble (BVOH)                                                      |
|                                                         |                                             |                                                                           |

<sup>\*</sup> accuracy depends on part geometry and material used



#### Side view without doors

#### Front view without doors



### Top view





#### bigrep.com

10961 Berlin

Germany



BigRep America Inc. 50-E Concord Street Suite 100 Wilmington, MA 01887 USA Phone +1 781 281 0569