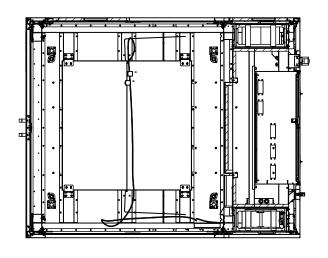

de                           | ASA, PA6/66                                                               |
|                                                         | Fiber Reinforced                            | HI-TEMP CF                                                                |
|                                                         | Support                                     | Water Soluble (BVOH)                                                      |
|                                                         |                                             |                                                                           |

<sup>\*</sup> accuracy depends on part geometry and material used



#### Side view without doors

#### Front view without doors



### Top view





#### bigrep.com

10961 Berlin

Germany



BigRep America Inc. 50-E Concord Street Suite 100 Wilmington, MA 01887 USA Phone +1 781 281 0569